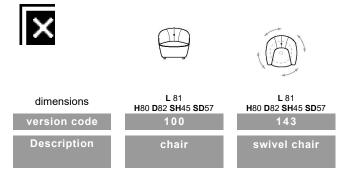

## n\_Marlene

NICOLETTIHOME"

L Length - H Height - D Depth - SH Seat Height - SD Seat Depth Dimensions refer to maximum sizes of the version with closed mechanism (where available).

fold following the dotted line

## Model Code N8614

date of issue 21-02-23 revision 00 of 28-03-23 (the present replaces any previous versions)

| **Multicolor (different colors belonging to the same material) |                                                                           |         |                    |            |  | NO | **Multicover (combination of different materials) |       |              |        |            | ✓<br>YES | NO |
|----------------------------------------------------------------|---------------------------------------------------------------------------|---------|--------------------|------------|--|----|---------------------------------------------------|-------|--------------|--------|------------|----------|----|
| 1st color                                                      | SPLIT                                                                     | LEATHER | FABRIC             | MICROFIBER |  |    | 1st cover                                         | SPLIT | ✓<br>LEATHER | FABRIC | MICROFIBER |          |    |
| 2nd color                                                      | SPLIT                                                                     | LEATHER | <b>✓</b><br>FABRIC | MICROFIBER |  |    | 2nd cover                                         | SPLIT | LEATHER      | FABRIC | MICROFIBER |          |    |
| 3rd color                                                      | SPLIT                                                                     | LEATHER | FABRIC             | MICROFIBER |  |    | 3rd cover                                         | SPLIT | LEATHER      | FABRIC | MICROFIBER |          |    |
|                                                                | **Multicategory (different categories belonging to the same material) YES |         |                    |            |  |    |                                                   |       |              | NO     |            |          |    |