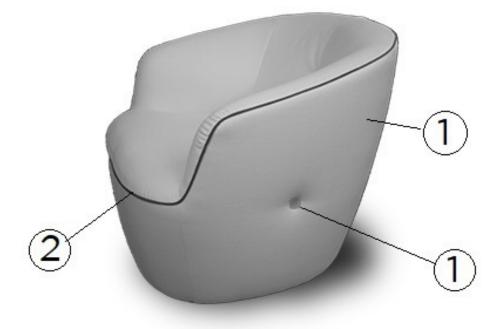

## n\_Marlene

NICOLETTIHOME"

L Length - H Height - D Depth - SH Seat Height - SD Seat Depth Dimensions refer to maximum sizes of the version with closed mechanism (where available).

fold following the dotted line

## Model Code N8614

date of issue 21-02-23 revision 00 of 28-03-23 (the present replaces any previous versions)

| **Multicolor (different colors belonging to the same material) |                                                                           |         |                    |            |  | NO | **Multicover (combination of different materials) |       |              |        |            | ✓<br>YES | NO |
|----------------------------------------------------------------|---------------------------------------------------------------------------|---------|--------------------|------------|--|----|---------------------------------------------------|-------|--------------|--------|------------|----------|----|
| 1st color                                                      | SPLIT                                                                     | LEATHER | FABRIC             | MICROFIBER |  |    | 1st cover                                         | SPLIT | ✓<br>LEATHER | FABRIC | MICROFIBER |          |    |
| 2nd color                                                      | SPLIT                                                                     | LEATHER | <b>✓</b><br>FABRIC | MICROFIBER |  |    | 2nd cover                                         | SPLIT | LEATHER      | FABRIC | MICROFIBER |          |    |
| 3rd color                                                      | SPLIT                                                                     | LEATHER | FABRIC             | MICROFIBER |  |    | 3rd cover                                         | SPLIT | LEATHER      | FABRIC | MICROFIBER |          |    |
|                                                                | **Multicategory (different categories belonging to the same material) YES |         |                    |            |  |    |                                                   |       |              | NO     |            |          |    |