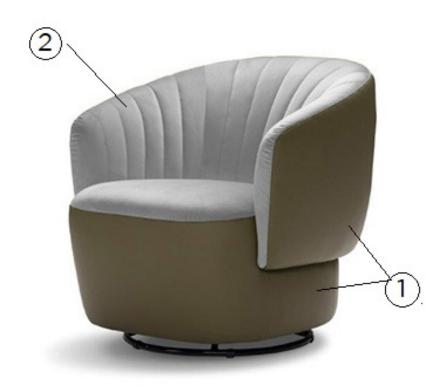

## n\_Dotty

L Length - H Height - D Depth - SH Seat Height - SD Seat Depth Dimensions refer to maximum sizes of the version with closed mechanism (where available).

version code

Description

L 81 H80 D83 SH45 SD57 100 chair

L 81 H80 D83 SH45 SD57 swivel chair

L 81 H80 D83 SH45 SD57 high base swivel

▼ fold following the dotted line ▼