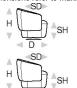

## n\_Dotty

L Length - H Height - D Depth - SH Seat Height - SD Seat Depth Dimensions refer to maximum sizes of the version with closed mechanism (where available).

version code

Description

L 81 H80 D83 SH45 SD57 100 chair

L 81 H80 D83 SH45 SD57 swivel chair

L 81 H80 D83 SH45 SD57 high base swivel

▼ fold following the dotted line ▼