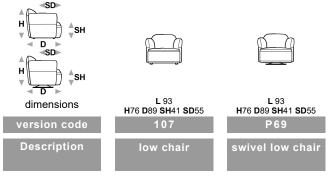

## n\_vela

NICOLETTIHOME"

L Length - H Height - D Depth - SH Seat Height - SD Seat Depth Dimensions refer to maximum sizes of the version with closed mechanism (where available).

 $\clubsuit$  fold following the dotted line  $\clubsuit$ 