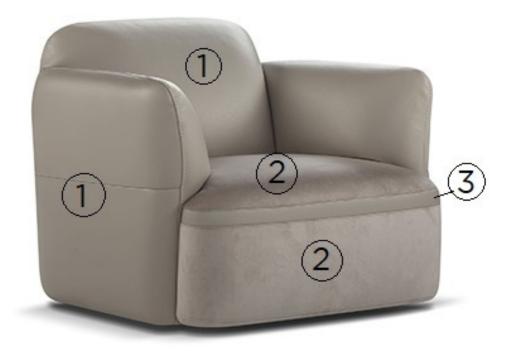

## Model Code N8513

revision 00 of 10-12-19 (the present replaces any previous versions)

| Multicolor (different colors belonging to the same material) |       |         |        |                                         |         |         | Multicover (combination of different materials) |        |         |               |            |  |
|--------------------------------------------------------------|-------|---------|--------|-----------------------------------------|---------|---------|-------------------------------------------------|--------|---------|---------------|------------|--|
| 1st color                                                    | SPLIT | LEATHER | FABRIC | MICROFIBER                              |         |         | 1st cover                                       | SPLIT  | LEATHER | FABRIC        | MICROFIBER |  |
| 2nd color                                                    | SPLIT | LEATHER | FABRIC | MICROFIBER                              |         |         | 2nd cover                                       | SPLIT  | LEATHER | FABRIC        | MICROFIBER |  |
| 3rd color                                                    | SPLIT | LEATHER | FABRIC | MICROFIBER                              |         |         | 3rd cover                                       | SPLIT  | LEATHER | <b>FABRIC</b> | MICROFIBER |  |
|                                                              |       |         |        | fulticategory (different c<br>naterial) | ategori | es belo | nging to th                                     | e same | e VES   | NO            |            |  |